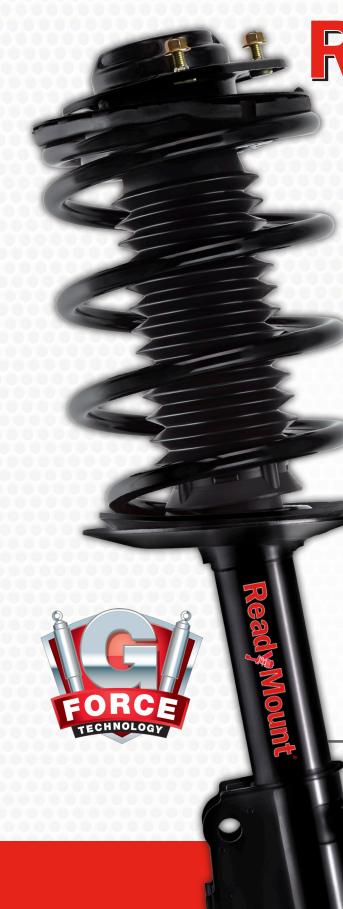

# ReadyMount

## 1,000,000-cycle **Validation**

on every new hydraulic strut design for maximum endurance

## **G-Force Technology**

provides the ultimate in safety and reliability based on a culmination of over 100 years of Gabriel's testing & product development

RISK. IN NO EVENT SHALL GABRIEL®, ITS EMPLOYEES AND AGENTS, BE LIABLE FOR ANY CLAIM OF LOSS OR DAMAGE ON ACCOUNT OF ANY ALLEGED ERROR OR DEFECT IN ANY TESTING PROCEDURE OR RESULT. \*IN GABRIEL® DESIGNED TESTS