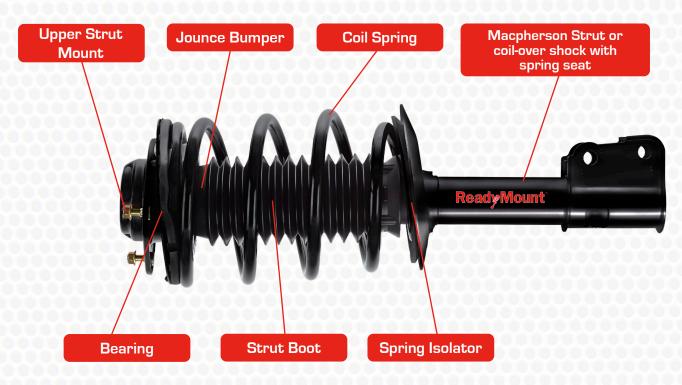

# ReadyMount

## Gabriel® ReadyMounts are the superior choice!

Choose the complete strut assembly that's tested & proven to be greater than the sum of its parts. Choose Gabriel® ReadyMount®, every time!

TOLL-FREE TECH LINE (800) 999-3903

Read Volume Strut Assemblies

Designed tosted and proven

Designed, tested, and proven to deliver unbeatable durability!

Gabriel® knows complete strut assemblies are vital to vehicle safety. That's why we're relentless in our efforts to provide the most durable, premium, pre-assembled strut available...