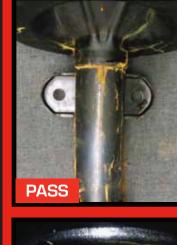

#### **COIL SPRINGS**

Competitor's spring coatings flaked and peeled

Gabriel's ReadyMount® strut spring showed no coating wear

#### OTHER COMPONENT SURFACES

Competitor's bearings failed our testing, creating wear at the point of contact

Gabriel's bearing operated smoothly and quietly with no wear at the spring seat